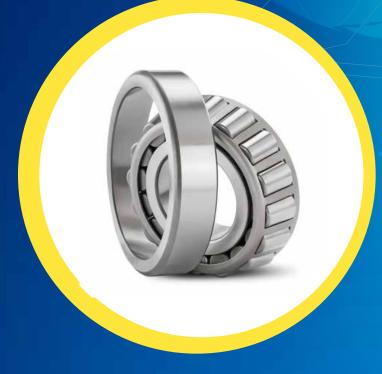

## Bearings

Taper roller bearings are commonly used in automotive differentials to support pinion gears. To improve the life of these bearings in this demanding application, NBC developed a 4T Series Bearing.

#### **Features**

- The special heat treatment develops a hard surface and a tough core in the components
- SLC bearings have a fatigue and wear resistant surface with a tough, ductile and crack-resistant core
- Residual compressive stress on the subsurface

#### Benefits

- Improved performance under shock load applications
- Improved resistance to bending fatigue of bearing and increases bearing's life