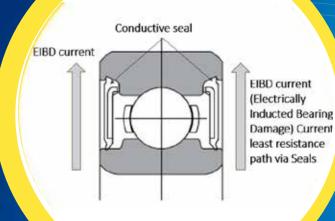

## **Ball Bearing With A Conductive Seal**

A conductive seal for ball bearings serves dual purposes: sealing and conductivity. It is designed to protect the bearing from contaminants such as dust, dirt and moisture while allowing electrical conductivity to address specific operational challenges

## **Features**

- Conductive NBR rubber seal
- Special finely dispersed  $\overline{\mathbf{V}}$ conductive additive
- Protects against electrical pitting and spark erosion by grounding stray currents.
- Volume resistivity < 5\*10^4 Ohm-cm which is in the conductive range