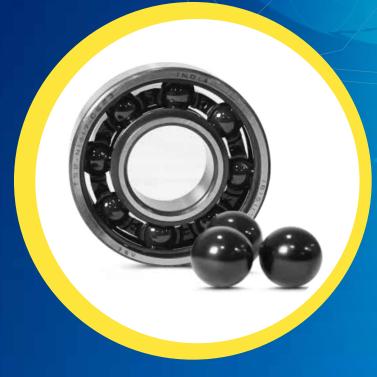

# **Hybrid Bearings**

NBC has developed Hybrid Bearing as another solution to the challenging EV application.Light weight and inertness of the advanced ceramic material reduces centrifugal forces and prevents the current leakage in demanding high-speed application.

### **Features**

- High ball hardness
- Current insulation property
- Capable to run in a thin lubrication condition
- Low coefficient of friction at contact

### **Benefits**

- High speed stability
- Light weight (Reduction per ball is 58.5%)
- Reduction in frictional torque (approx. 50%)
- Self-repairing property hence higher service life in contamination condition