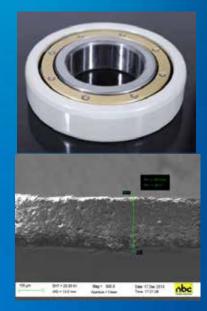

## Specifications

- Optimized Coating thickness to suit insulation requirement
- ✓ Insulation resistance of Min. 600 MΩ when tested at 2500 VDC and temperature 25±5°C, <60% Relative humdity</p>
- High bond strength
- Low porosity (<4%)
- Can be applied to ball and roller bearings

### Technical Data

Plasma spray based coating process

Coating thickness on the outer ring

National Engineering Industries Ltd. Khatipura Road, Jaipur, Rajasthan, INDIA - 302006 | Ph.: +91 141 2223221 Fax: 91 141 2222259 | Toll Free: 180030006222 | Email: neisales@nbcbearings.in Website: www.nbcbearings.com